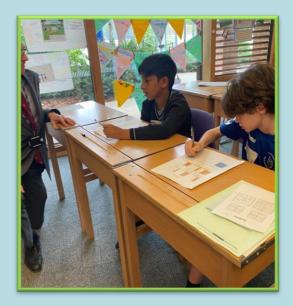

#### Year 5 Maths at Highgate School

Yesterday 12 of our Y5s went to Highgate for a day of math's investigations and workshops. They were run by the senior school math's teachers. In the morning, there were a series of workshops, followed by an afternoon of math's crosswords and relays. Things became very competitive and out of 60 children a St Michaels team took both 1st and 2nd spot.