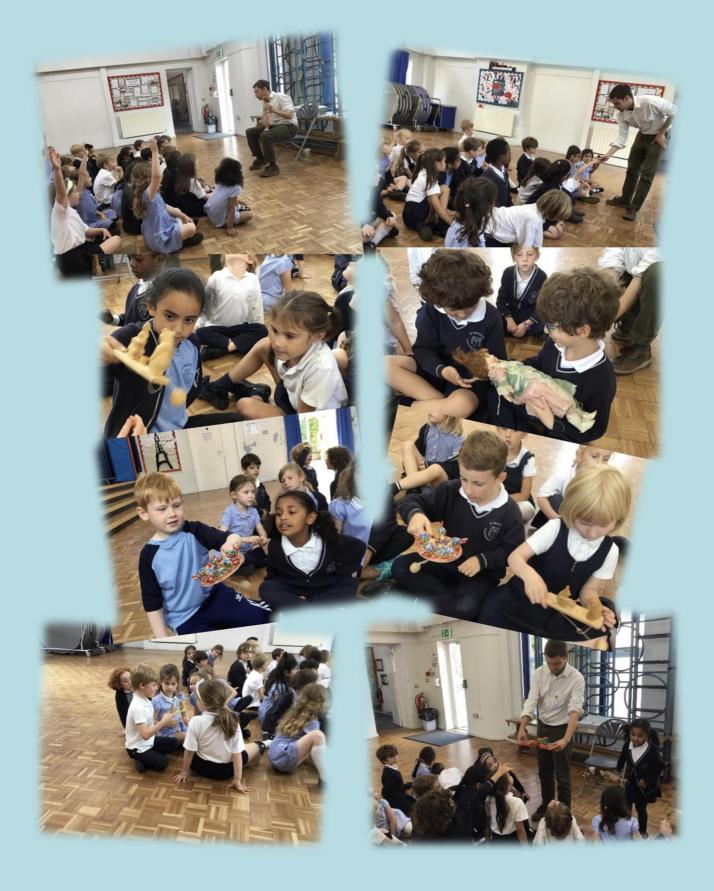

#### Year 1 Pollock's Toy Museum Visit

Year 1 thoroughly enjoyed their visit from Jack from Pollock's Toy Museum. All children enthusiastically spoke and asked questions about the toys brought in. Year 1 made sure to handle the important and fragile Victorian artefacts with incredible care. Well done Year 1!

Please remember that every child has been invited to visit the museum and received their free ticket.