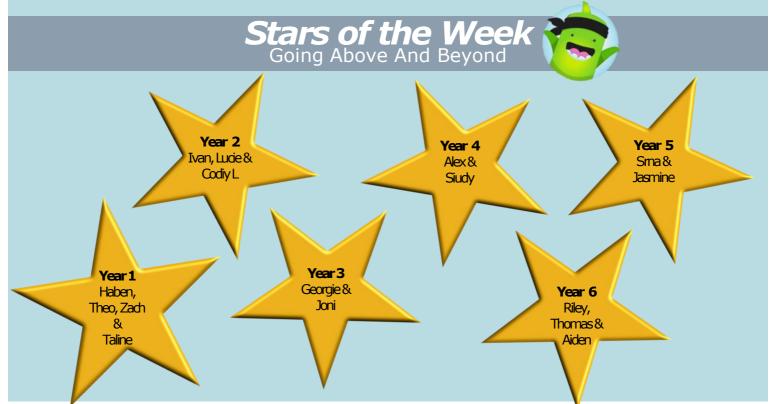

## Weekly Roundup Newsletter

10th June 2022

**Fran Sorapure** Head of School

**Geraldine Gallagher** Executive Headteacher

#### Message from our Head of School

Dear Parents and Carers,

Year 6 arrived back from their residential trip today and we look forward to hearing all their news at the PGL assembly next Friday. I have put the Jubilee celebration video on your child's Google Classroom and thank you to everyone that made it such a lovely, memorable week.

I hope many of you are able to go to the Fair in the Square on Saturday and can be at the main stage at 1pm to support our wonderful St Michael's Show Choir.

See you there and have a great weekend.

#### Fran Sorapure



#### Year 4 Maths Enrichment Day at Highgate School



We were fortunate to have eight Year 4 students go for a day of mathematical puzzles and challenges at Highgate this week. They all had a fabulous time.

"Today was amazing. I was challenged and the teachers were really nice." - Aarez

> "Today was fun because we got to play Maths games." - Sam C

"I really enjoyed Highgate because you had really inspiring and interesting Maths problems and solutions." - Diana

"I enjoyed it when we had a relay race of Maths problems. Even though my team didn't win, I still had fun." - Erin

"We got to do a number crossword and did some fun Maths." - Henry

"During the Maths challenges, we worked on coin flips. I loved it!" - Bennie

"We did logic puzzles, using cards and coins. We did the best worki