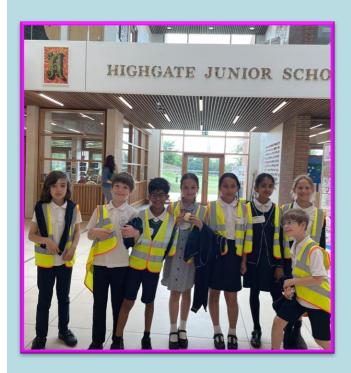

#### Year 1 Pollock's Toy Museum Visit

Year 1 thoroughly enjoyed their visit from Jack from Pollock's Toy Museum. All children enthusiastically spoke and asked questions about the toys brought in. Year 1 made sure to handle the important and fragile Victorian artefacts with incredible care. Well done Year 1!

Please remember that every child has been invited to visit the museum and received their free ticket.