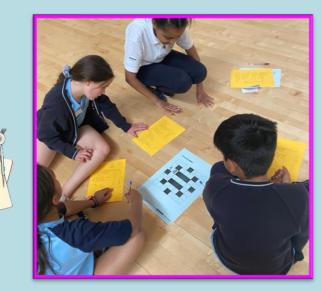

#### Year 4 Maths Enrichment Day at Highgate School

We were fortunate to have eight Year 4 students go for a day of mathematical puzzles and challenges at Highgate this week. They all had a fabulous time.

"Today was amazing. I was challenged and the teachers were really nice." - Aarez

> "Today was fun because we got to play Maths games." - Sam C

"I really enjoyed Highgate because you had really inspiring and interesting Maths problems and solutions." - Diana

"I enjoyed it when we had a relay race of Maths problems. Even though my team didn't win, I still had fun." - Erin

"We got to do a number crossword and did some fun Maths." - Henry

"During the Maths challenges, we worked on coin flips. I loved it!" - Bennie

"We did logic puzzles, using cards and coins. We did the best working as a whole group." - Lamiya

"We did three different challenges in the morning. The bridge one was my favourite." - Imi