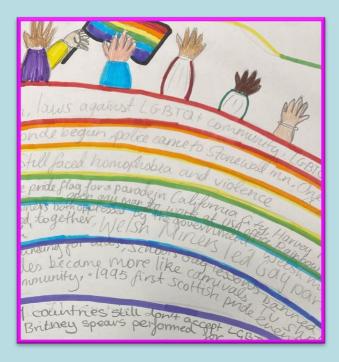

## Year 5 PRIDE lessons

Y5's current English book is centred around PRIDE. The children researched the origins of the stonewall movement, the creation of the well-known flag and the outcome was beautiful and informative timelines.

We really enjoyed learning all about the key figures such as Harvey Milk and discussed how even though there is less discrimination it still exists today.