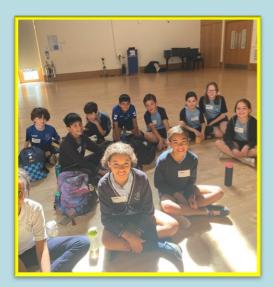

#### Year 5 Maths at Highgate School

Yesterday 12 of our Y5s went to Highgate for a day of math's investigations and workshops. They were run by the senior school math's teachers. In the morning, there were a series of workshops, followed by an afternoon of math's crosswords and relays. Things became very competitive and out of 60 children a St Michaels team took both 1st and 2nd spot.