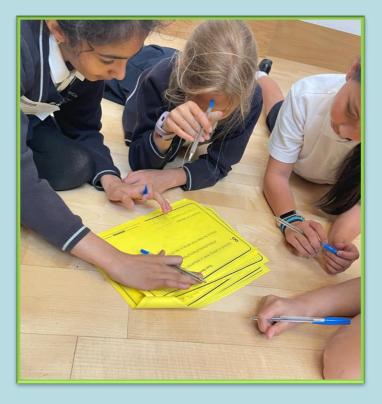

#### Year 4 Maths Enrichment Day at Highgate School

We were fortunate to have eight Year 4 students go for a day of mathematical puzzles and challenges at Highgate this week. They all had a fabulous time.

"Today was amazing. I was challenged and the teachers were really nice." - Aarez

> "Today was fun because we got to play Maths games." - Sam C

"I really enjoyed Highgate because you had really inspiring and interesting Maths problems and solutions." - Diana

"I enjoyed it when we had a relay race of Maths problems. Even though my team didn't win, I still had fun." - Erin

"We got to do a number crossword and did some fun Maths." - Henry

"During the Maths challenges, we worked on coin flips. I loved it!" - Bennie

"We did logic puzzles, using cards and coins. We did the best working as a whole group." - Lamiya

"We did three different challenges in the morning. The bridge one was my favourite." - Imi