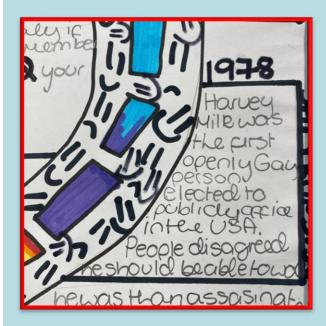

## Year 5 PRIDE lessons

Y5's current English book is centred around PRIDE. The children researched the origins of the stonewall movement, the creation of the well-known flag and the outcome was beautiful and informative timelines.

We really enjoyed learning all about the key figures such as Harvey Milk and discussed how even though there is less discrimination it still exists today.