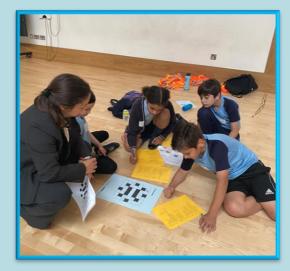

#### Year 4 Maths Enrichment Day at Highgate School

We were fortunate to have eight Year 4 students go for a day of mathematical puzzles and challenges at Highgate this week. They all had a fabulous time.

"Today was amazing. I was challenged and the teachers were really nice." - Aarez

> "Today was fun because we got to play Maths games." - Sam C

"I really enjoyed Highgate because you had really inspiring and interesting Maths problems and solutions." - Diana

"I enjoyed it when we had a relay race of Maths problems. Even though my team didn't win, I still had fun." - Erin

"We got to do a number crossword and did some fun Maths." - Henry

"During the Maths challenges, we worked on coin flips. I loved it!" - Bennie

"We did logic puzzles, using cards and coins. We did the best working as a whole group." - Lamiya

"We did three different challenges in the morning. The bridge one was my favourite." - Imi