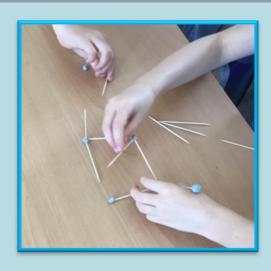

## **Year 2 3D Shapes**

In Year 2 this week, we have been looking at the properties of 3D shapes.

We used toothpicks and blu-tak to help us understand how 3D shapes are constructed.

The sticks helped us understand the edges and the blu-tak helped us understand the vertices.