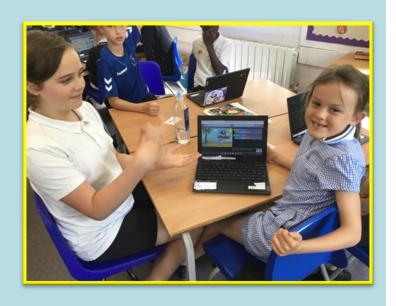

## Year 5 and Year 2 Coding

Here are some photos of the Year 5's helping the Year 2's with their coding and computing skills.