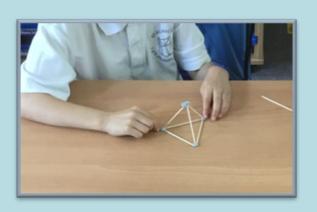

## **Year 2 3D Shapes**

In Year 2 this week, we have been looking at the properties of 3D shapes.

We used toothpicks and blu-tak to help us understand how 3D shapes are constructed.

The sticks helped us understand the edges and the blu-tak helped us understand the vertices.