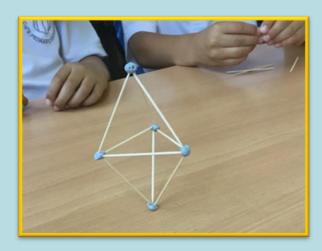

## **Year 2 3D Shapes**

In Year 2 this week, we have been looking at the properties of 3D shapes.

We used toothpicks and blu-tak to help us understand how 3D shapes are constructed.

The sticks helped us understand the edges and the blu-tak helped us understand the vertices.