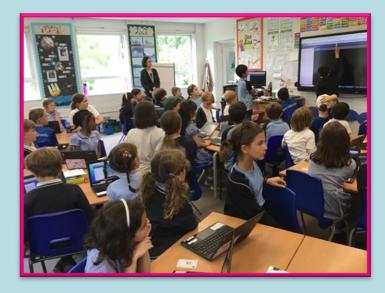

## Year 5 and Year 2 Coding

Here are some photos of the Year 5's helping the Year 2's with their coding and computing skills.