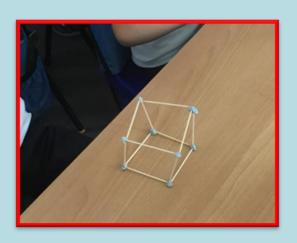

## **Year 2 3D Shapes**

In Year 2 this week, we have been looking at the properties of 3D shapes.

We used toothpicks and blu-tak to help us understand how 3D shapes are constructed.

The sticks helped us understand the edges and the blu-tak helped us understand the vertices.