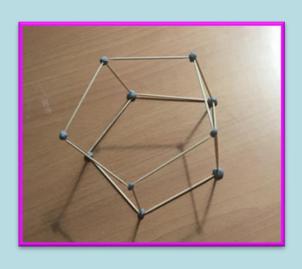

## **Year 2 3D Shapes**

In Year 2 this week, we have been looking at the properties of 3D shapes.

We used toothpicks and blu-tak to help us understand how 3D shapes are constructed.

The sticks helped us understand the edges and the blu-tak helped us understand the vertices.