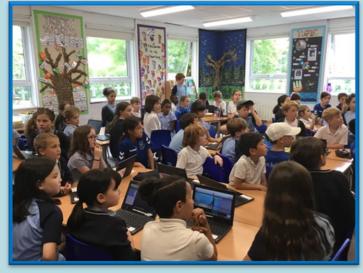

## Year 5 and Year 2 Coding

Here are some photos of the Year 5's helping the Year 2's with their coding and computing skills.