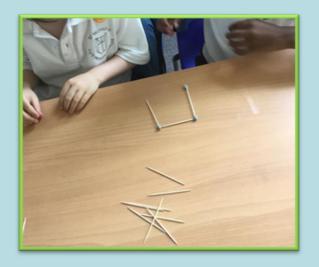

## **Year 2 3D Shapes**

In Year 2 this week, we have been looking at the properties of 3D shapes.

We used toothpicks and blu-tak to help us understand how 3D shapes are constructed.

The sticks helped us understand the edges and the blu-tak helped us understand the vertices.