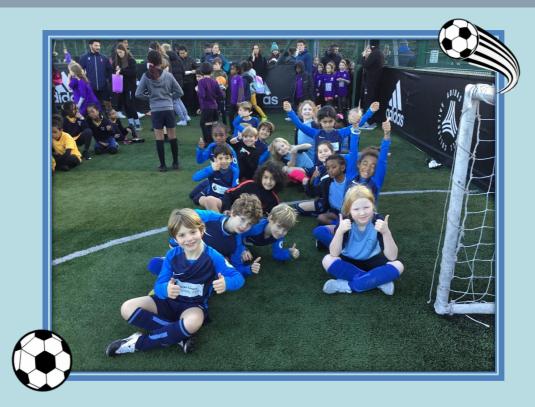

# 🕑 Powerleague Football Tournament 💽

After a hectic start, Y3 and 4 boys & girls headed to Powerleague for the Haringey Tournament. They played terrifically and showed excellent sportspersonship. The girls drew all four of there games with some amazing goals from Hannah and Isobel. The boys won 3 and lost 2 with some excellent goals Michael and Gustave. We had some incredible saves from Alice and Leo. Thank you so much to the parents who came along to support and assist with managing the team. And a huge thank you to Miss Kelly for saving the day!