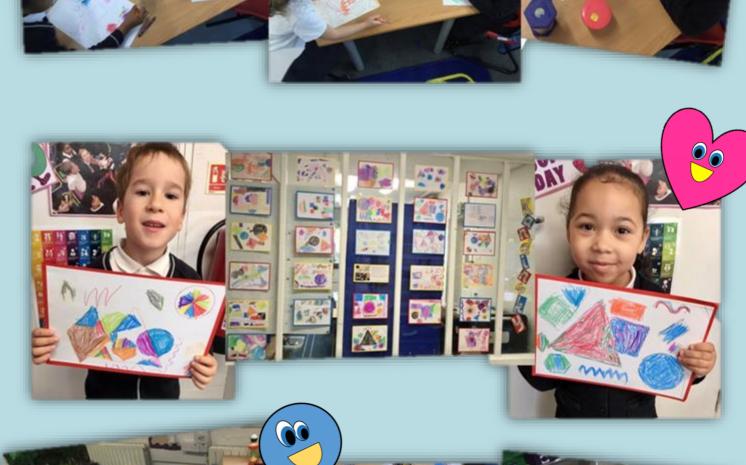

## Year 1 Smyth Class

Year 1 Smyth have been naming and describing 2D shapes. We were inspired by the artwork of Wassily Kandinsky and created our own masterpieces using 2D shapes and brightly coloured crayons.