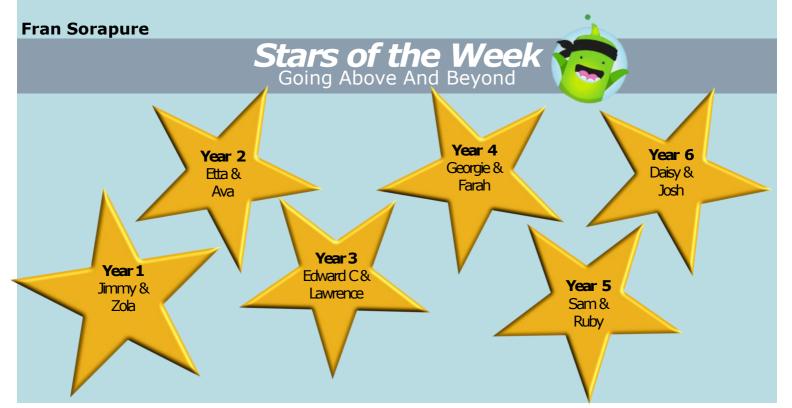

Dear Parents and Carers,

Thank you for coming to parents evening and for popping into our amazing library to see for yourself the beautiful mural, fantastic diverse range of books for all ages and our *Giving Tree* where the names of children will appear on each leaf.

Today we celebrated Children in Need and the UNICEF Rights of the child in a colourful assembly, plus our 80 strong choir sang the Rainbow Connection song to everyone. Mr Davenport will total the money raised and we will let you know the amount on Monday, thank you for your generous donations.

Things to look forward to next week, many of the teachers and I are looking forward to joining in with the Cheese and Wine event on Thursday evening and the Year Three Bushell Class assembly on Friday morning.

Have a good weekend.



# 😴 Year 2 Mary Seacole Workshop 🥳



As part of our History curriculum Year Two experienced living history with a drama workshop about Mary Seacole. The children travelled back in time to the 1850's with Mary Seacole, to both remember and explore her life and work. Listen to her story and experience life as a nurse during the Crimean war.

## Year 1 Smyth Class

Year 1 Smyth have been naming and describing 2D shapes. We were inspired by the artwork of Wassily Kandinsky and created our own masterpieces using 2D shapes and brightly coloured crayons.





# 🕑 Powerleague Football Tournament 💽



After a hectic start, Y3 and 4 boys & girls headed to Powerleague for the Haringey Tournament. They played terrifically and showed excellent sportspersonship. The girls drew all four of there games