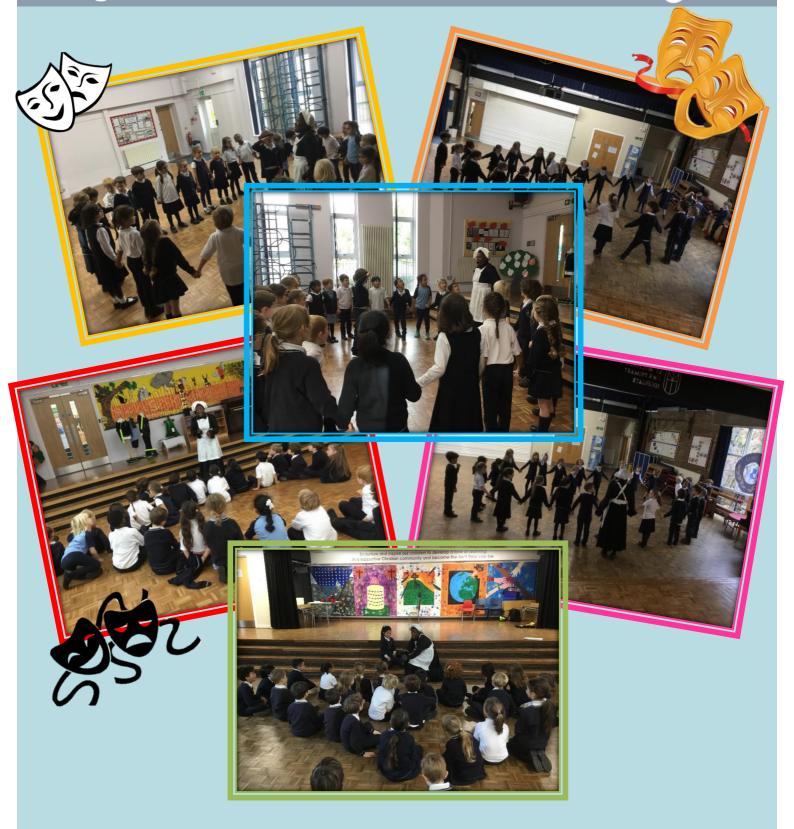

# 😴 Year 2 Mary Seacole Workshop 🥳

As part of our History curriculum Year Two experienced living history with a drama workshop about Mary Seacole. The children travelled back in time to the 1850's with Mary Seacole, to both remember and explore her life and work. Listen to her story and experience life as a nurse during the Crimean war.